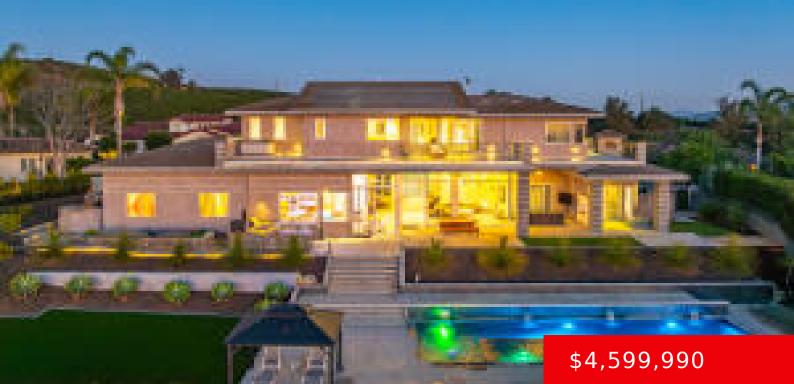

### 4941, NORTHRIDGE, SOMIS, CA, 93066

https://avhomeinfo.com

- 8 00 hath
- Single Family Residence
- A

×

• Active

**Features:** Barbeque, Downstairs Bedroom, Family Room, Gated Community, Guest House, Lawn - Front, Lawn - Rear, View