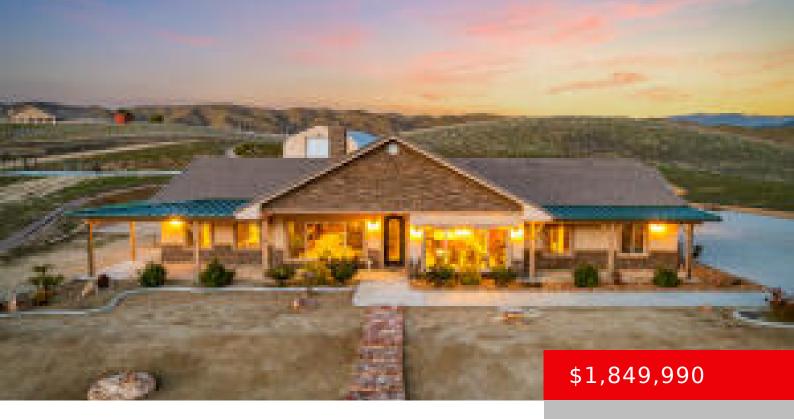

40690, GIAMILLO, LEONA VALLEY, CA, 93551

https://avhomeinfo.com

- 6 beds
- 4.00 baths
- Single Family Residence
- A
- Closed