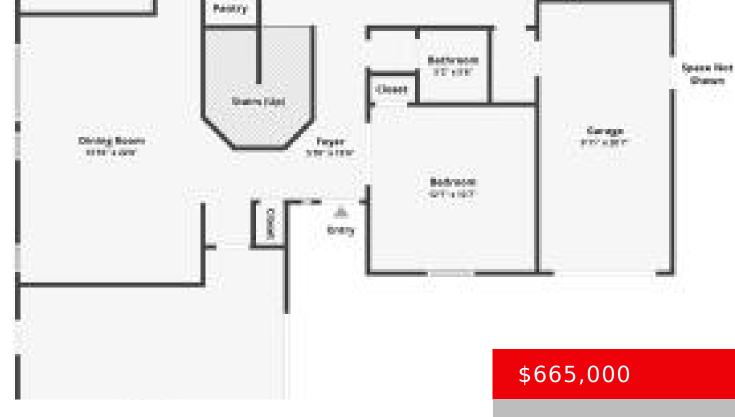

40244, VISTA RIDGE, PALMDALE, CA, 93551

https://avhomeinfo.com

- . 4 h d -
- 3.00 baths
- Single Family Residence
- A
- Closed



## **Building Details**

Condominium Name: Exclusive Right to Sell Parking: Attached, Direct Access

## Miscellaneous

Lease To Own Y/N: No

## **Listing Office**



Call us now

Phone: (661) 609-4434

Email: jennifer@avhomeinfo.com

Troth, REALTORS

Listing Office Fax: (661) 945-9133 Listing Office Address: 1801 West Ave. K, Lancaster,

CA 93534

**Listing Member Email:** 

jill@jillfurtado.com

**Listing Office Url:** <a href="http://www.bhhstroth.com">http://www.bhhstroth.com</a>

## **Amenities & Features**

Features: Downstairs Bedroom, Loft, Zeroscape - Front, Zeroscape - Rear



Call us now

Phone: (661) 609-4434

Email: jennifer@avhomeinfo.com