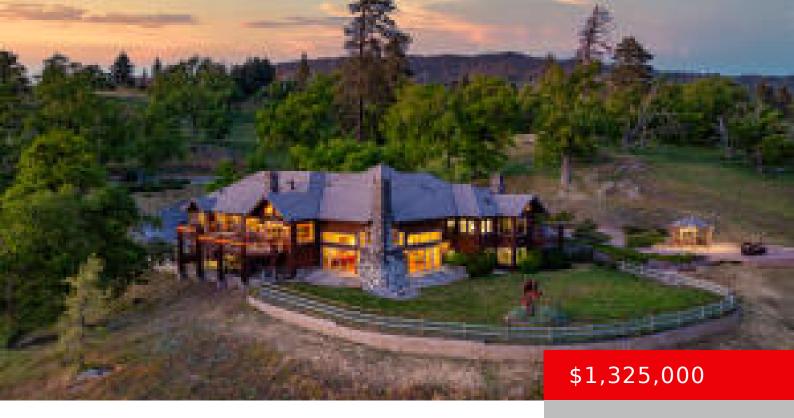

25501, DEERTRAIL, TEHACHAPI, CA, 93561

https://avhomeinfo.com

- 7 beds
- 5 00 haths
- Single Family Residence
- A
- Active

## **Amenities & Features**

**Features:** Cabana/Gazebo, Downstairs Bedroom, Family Room, Gated Community, Lawn - Rear, Pets Allowed, Sauna, Tennis Court, View

Call us now

Phone: (661) 609-4434

Email: jennifer@avhomeinfo.com