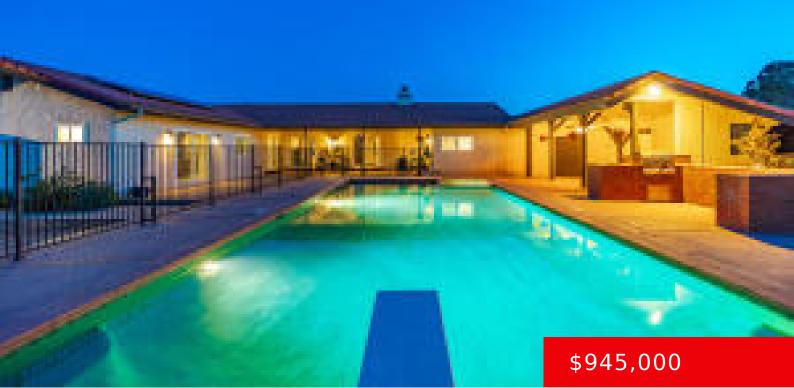

### 2323, AVENUE N8, PALMDALE, CA, 93551

https://avhomeinfo.com

Features: Barbeque, Downstairs Bedroom, Family Room, Horse Facilities