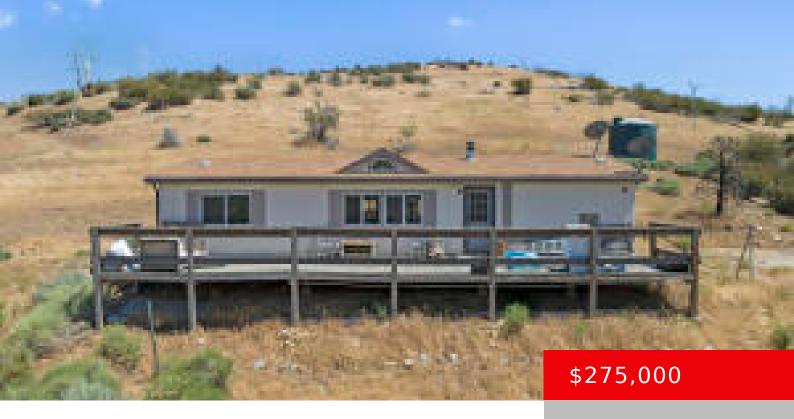

### 17000, SNOWSHOE, TEHACHAPI, CA, 93561

https://avhomeinfo.com

- 3 beds
- 2.00 baths
- Single Family Residence
- A
- Closed